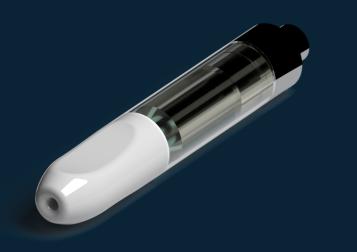

#### Why Do We Use Cartridges?

Unlike vape pens, powder cartridges provide pure, precise and carefully measured doses. There are no harmful ingredients as used in vape and smokable products.

Each capsule contains a carefully measured dose that you can count on.

#### How do the cartridges work?

Your FluxxLab Dry Powder Inhaler uses unique, tiny cartridges. Each cartridge contains a precise dose of Delta 8 powder. The cartridges are easy to fit and replace. Your Inhaler usually comes with 20 cartridges. Instructions for how to use the inhaler are in each package. There is also an instructional video on the website.