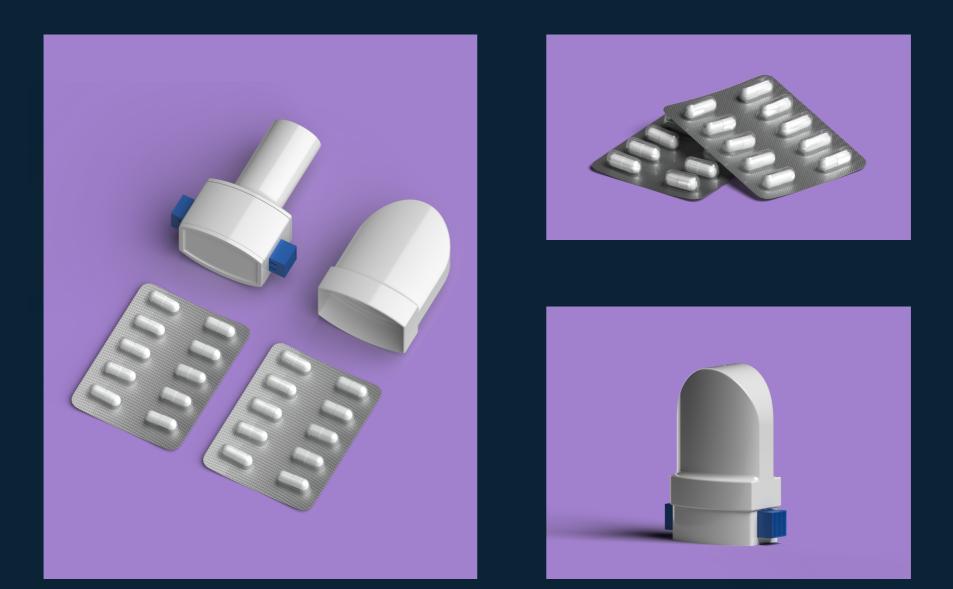

# **Package Contents**

Each pouch contains an inhaler unit, inhaler cap, 20 capsules, and an instruction booklet.

VIEW NOW 🏵

#### Why Do We Use Cartridges?

Unlike vape pens, powder cartridges provide pure, precise and carefully measured doses. There are no harmful ingredients as used in vape and smokable products.

Each capsule contains a carefully measured dose that you can count on.