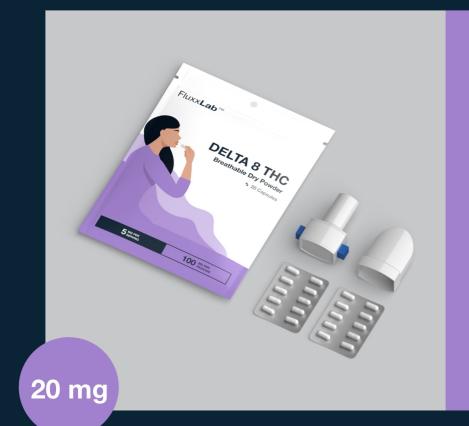

# **Product Data**

The Delta 8 THC Breathable Inhaler comes in two variations, a 5mg and a 20mg option. See more details below.

#### Delta 8 THC Breathable Inhaler | 20 mg

SKU 2802

**MSRP \$90.00** 

Number of Capsules: 20 Capsules Per Dose: 1 Average Particle Size: 0.5 µm (microns) Contents: 400 mg Delta 8 nano powder