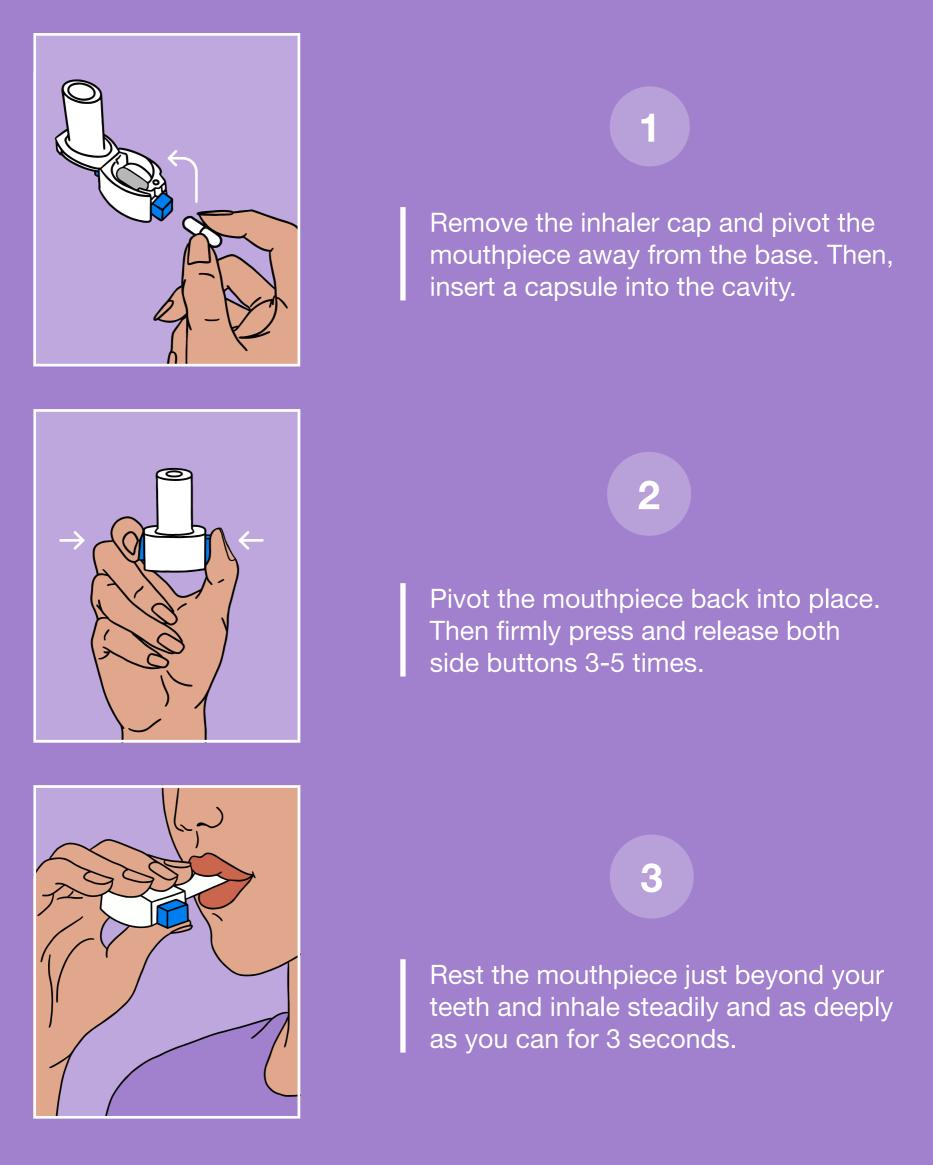

### How to Use

3 easy steps to experience Delta 8, the best way possible.

#### **VIEW NOW** $\bigcirc$