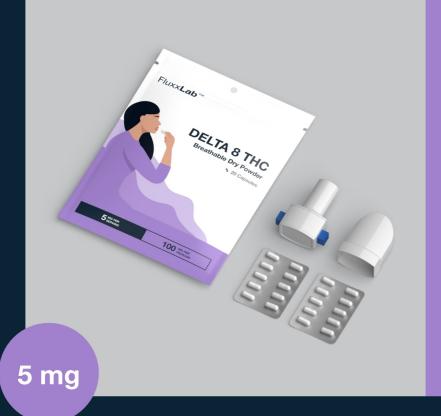

# **Package Contents**

Each pouch contains an inhaler unit, inhaler cap, 20 capsules, and an instruction booklet.

VIEW NOW 🏵

# **Product Data**

The Delta 8 THC Breathable Inhaler comes in two variations, a 5mg and a 20mg option. See more details below.

#### Delta 8 THC Breathable Inhaler | 5 mg

SKU 2801

**MSRP \$60.00** 

Number of Capsules: 20 Capsules Per Dose: 1 Average Particle Size: 0.5 µm (microns) Contents: 100 mg Delta 8 nano powder

| $(\bigcirc \bigcirc$ |        |               |
|----------------------|--------|---------------|
| $\frown$             | -      | -             |
| $\mathbf{c}$         |        | $\mathbf{c}$  |
| -                    | $\sim$ | $\sim$ $\sim$ |
| $\Theta$             |        | 66            |