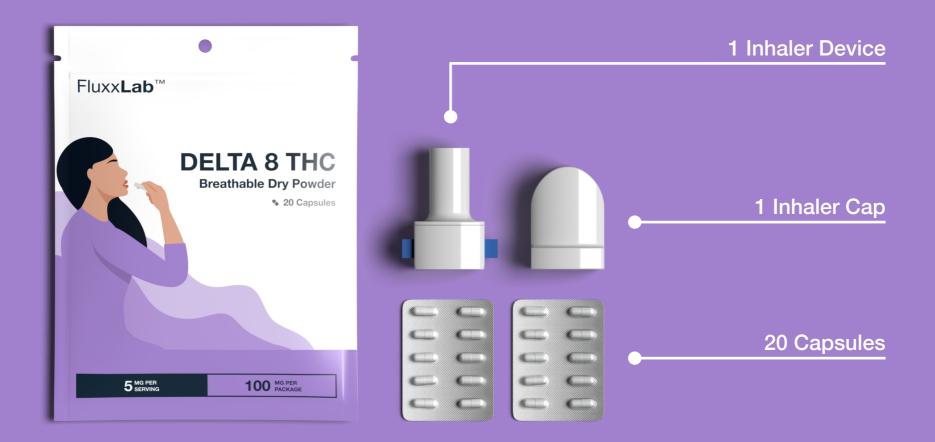

# **Package Contents**

Each pouch contains an inhaler unit, inhaler cap, 20 capsules, and an instruction booklet.

VIEW NOW 🏵