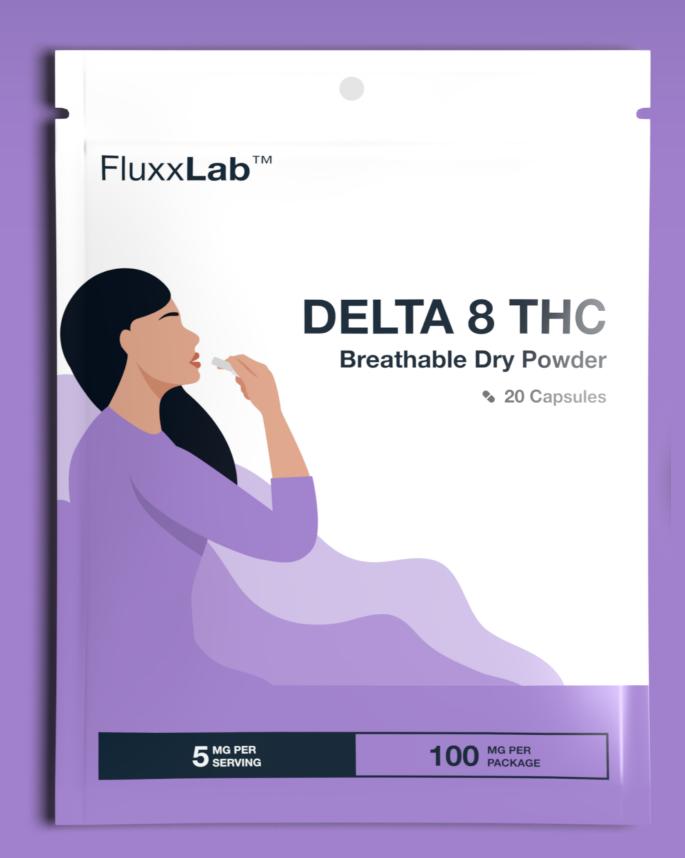

# **Package Contents**

Each pouch contains an inhaler unit, inhaler cap, 20 capsules, and an instruction booklet.

VIEW NOW 🏵

# **Product Data**

The Delta 8 THC Breathable Inhaler comes in two variations, a 5mg and a 20mg option. See more details below.

#### Delta 8 THC Breathable Inhaler | 20 mg

SKU 2802

**MSRP \$90.00** 

Number of Capsules: 20 Capsules Per Dose: 1 Average Particle Size: 0.5 µm (microns) Contents: 400 mg Delta 8 nano powder

#### Delta 8 THC Breathable Inhaler | 5 mg

SKU 2801

**MSRP \$60.00** 

Number of Capsules: 20 Capsules Per Dose: 1 Average Particle Size: 0.5 µm (microns) Contents: 100 mg Delta 8 nano powder

| $(\bigcirc \bigcirc$ |        |               |
|----------------------|--------|---------------|
| $\frown$             | -      | -             |
| $\mathbf{c}$         |        | $\mathbf{c}$  |
| -                    | $\sim$ | $\sim$ $\sim$ |
| $\Theta$             |        | 66            |