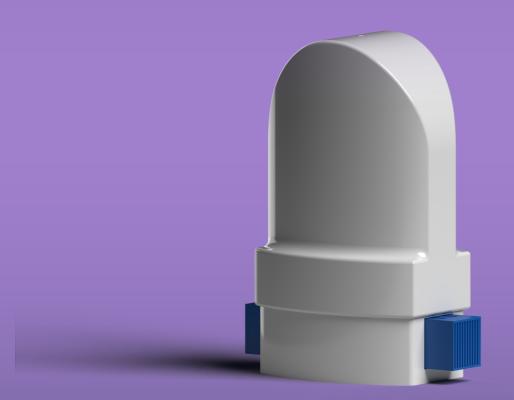

#### **Dry Powder Inhaler**

- 2 in x 1.5 in x 0.5 in
- 1.5 oz
- $\mathbf{O}$

### **Dry Powder Inhaler**

- Easy to carry
- Safe to Store

- Cannot Leak
- No Batteries
- No TSA Restrictions
- No Flammable Materials

- Perfect Size
- Easy to Use
- Stores Easily
- Fits Anywhere