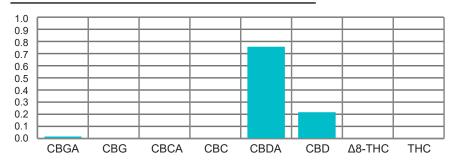

### 225mg CBDA Refined Oil Tincture

Expect results that outperform any CBD tincture oil that you have ever tried before. Completely natural, our all pure hemp CBDA combines the potency of both CBD and CBDA for a combined effect that is greater than any standard CBD. Carefully crafted in our Colorado Lab, we have combined exactly the right amount of hemp terpenes to precisely balance the performance of what our customers tell us is: "The World's Most Perfect CBDA." One ounce will provide you with a full month of the best CBDA you will ever find anywhere. Satisfaction always guaranteed.

### Cannabinoid Breakdown:

Standard Container: 1 oz dropper bottle

Standard Closure: CRC (Child Resistant Closure) Dropper

**THC Range:** 0.00% THC **Appearance:** Amber color

Consistency: Oil liquid medium consistency

Container Color: Amber

Cannabinoid Potency: 225mg/oz

COA: An updated COA can be found on FluxxLab.com

Shelf Life: 12 Months unopened Storage: Store in a cool, dark location. White (No label) MOQ: 100 units (per SKU) Private label MOQ: 500 units (per SKU)