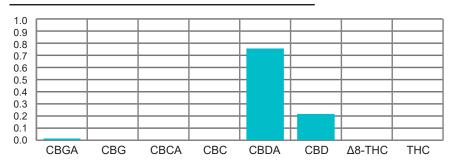

### CBDA VS CBD

CBDA and CBD work in very different ways, and some of the benefits are overlapping. Other benefits are widely distinctive to only CBD or CBDA. By combining the two, the benefits are many times more potent than CBD alone At FluxxLab™ our CBDA contains about 10% naturally-occurring CBD. When combined the two offer a very powerful alternative to plain CBD by itself. If you are looking for the most complete CBD/CBDA experience, FluxxLab™ offers theperfect balance and the highest quality that you will find anywhere.