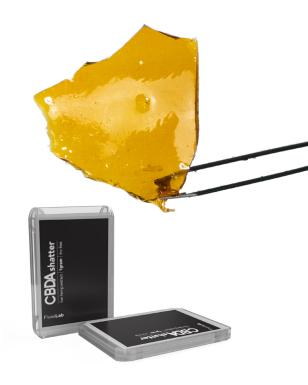

# THC Free CBDA Live Shatter

This ultra pure Live CBDA Shatter is a highly concentrated form of CBDA with a subtle hemp aroma. It is the cleanest and most potent CBD that you will ever experience. Shatter has a brittle texture that breaks apart like glass shattering, hence the name "Shatter." Completely THC Free, satisfaction always guaranteed.

### Cannabinoid Breakdown:

Standard Container: 1 gram plastic case

THC Range: 0.00% THC
Available Weights: 1 gram
Appearance: Amber gold shatter
Consistency: Hard when refrigerated

Container Color: Clear