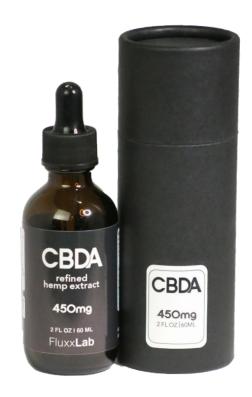

### 450mg CBDA Refined Oil Tincture

Expect results that outperform any CBD tincture oil that you have ever tried before. Completely natural, our all pure hemp CBDA combines the potency of both CBD and CBDA for a combined effect that is greater than any standard CBD. Carefully crafted in our Colorado Lab, we have combined exactly the right amount of hemp terpenes to precisely balance the performance of what our customers tell us is: "The World's Most Perfect CBDA." Two ounces will provide you with up to two months of the best CBDA you will ever find anywhere. Satisfaction always guaranteed.