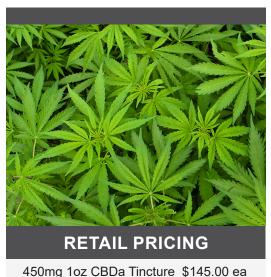

to two months of the best CBDA you will ever find anywhere. Satisfaction always guaranteed.

### Cannabinoid Breakdown:



Standard Container: 2 oz dropper bottle

Standard Closure: CRC (Child Resistant Closure) Dropper

**THC Range:** 0.00% THC **Appearance:** Amber color

Consistency: Oil liquid medium consistency

Container Color: Amber

Cannabinoid Potency: 225mg/oz

COA: An updated COA can be found on FluxxLab.com

Shelf Life: 12 months unopened Storage: Store in a cool, dark location. White (No label) MOQ: 100 units (per SKU) Private label MOQ: 500 units (per SKU)

Ingredients: Broad spectrum hemp oil, grapeseed oil,

hemp terpenes

Suggested Use: Use in small quantities and adjust dosing

to fit your needs or preference.

**Product Features:** CBDA with hemp terpenes, THC Free







The state of the s

#### WHOLESALE PRICING