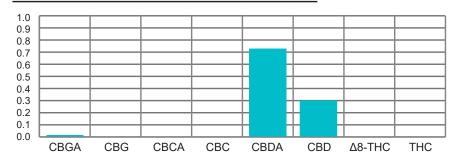

### CBDA VS CBD

CBDA and CBD work in very different ways, and some of the benefits are overlapping. Other benefits are widely distinctive to only CBD or CBDA. By combining the two, the benefits are many times more potent than CBD alone At FluxxLab™ our CBDA contains about 10% naturally-occurring CBD. When combined the two offer a very powerful alternative to plain CBD by itself. If you are looking for the most complete CBD/CBDA experience, FluxxLab™ offers theperfect balance and the highest quality that you will find anywhere.