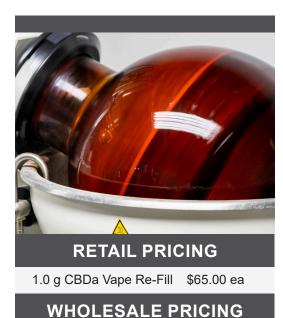

her harmful dilutents. Completely THC Free.

### Cannabinoid Breakdown:



**Standard Container:** 1 gram dispensing syringe **Typical use:** Refill for standard vape cartridges

THC Range: 0.00% THC
Available Weights: 1 gram
Appearance: Amber gold liquid

Consistency: Refined oil, non-crystallizing

Container Color: Clear

Potency: Varies 70-80% total cannabinoids

COA: An updated COA can be found on FluxxLab.com

Shelf Life: 12 Months unopened Storage: Store in a cool, dark location. White (No label) MOQ: 100 units (per SKU) Private label MOQ: 500 units (per SKU)

Ingredients: Pure hemp extract, 100% natural, no fillers

Suggested Use: Use in small quantities and adjust dosing to fit

your needs or preference.

Product Features: High concentration CBDA, THC Free,

non-crystallizing







# THC Free CBDA Vape Cartridge

FluxxLab

Experience this highly concentrated, ultra-smooth, top shelf, THC Free, CBDA. We guarantee that you will be impressed. Uniquely crafted in our Colorado lab, this non-crystallizing vape oil is ultra-pure CBDA with our own hemp terpenes. There are no dilutents, the entire product is completely natural. You won't find anything like it, anywhere. Satisfaction always guaranteed.

# CBD vape de live hemp extract 1gram unc free

### **Cannabinoid Breakdown:**



**Standard Container:** 1 gram ceramic tipped 510 thread cartridge

THC Range: 0.00% THC
Available Weights: 1 gram
Appearance: Amber gold liquid

**Consistency:** Refined oil **Container Color:** Clear

Potency: Varies 70-80% total cannabinoids

COA: An updated COA can be found on FluxxLab.com