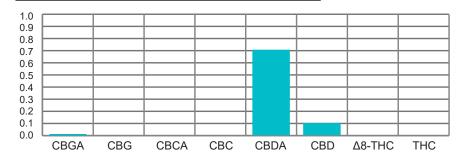

### CBDA VS CBD

CBDA and CBD work in very different ways, and some of the benefits are overlapping. Other benefits are widely distinctive to only CBD or CBDA. By combining the two, the benefits are many times more potent than CBD alone At FluxxLab™ our CBDA contains about 10% naturally-occurring CBD. When combined the two offer a very powerful alternative to plain CBD by itself. If you are looking for the most complete CBD/CBDA experience, FluxxLab™ offers theperfect balance and the highest quality that you will find anywhere.