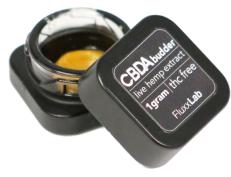

## THC Free CBDA Live Budder

A Top Shelf concentrate unlike anything you have ever experienced before, this is a "Budder like no Udder!" Our unique CBDA Budder is beautifully sticky, potent and pure. Proudly crafted by our own hemp experts we guarantee that you will judge our budder to be extraordinary. 100% pure CBDA with no THC. Satisfaction always guaranteed.

### Cannabinoid Breakdown:

**Standard Container:** 1 gram concentrate jar **Standard Closure:** Child resistant cap

THC Range: 0.00% THC
Available Weights: 1 gram
Appearance: Amber gold butter
Consistency: Smooth and butter like

Container Color: Black

Potency: Varies 70-80% total cannabinoids

COA: An updated COA can be found on FluxxLab.com

Shelf Life: 12 months unopened Storage: Store in a cool, dark location White (No label) MOQ: 100 units (per SKU) Private label MOQ: 500 units (per SKU)

Ingredients: Pure hemp extract, 100% natural, no fillers

Suggested Use: Use in small quantities and adjust dosing to fit

your needs or preference.

Product Features: High concentration CBDA, THC Free