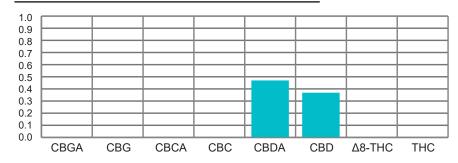

### CBDA VS CBD

CBDA and CBD work in very different ways, and some of the benefits are overlapping. Other benefits are widely distinctive to only CBD or CBDA. By combining the two, the benefits are many times more potent than CBD alone At FluxxLab™ our CBDA contains about 10% naturally-occurring CBD. When combined the two offer a very powerful alternative to plain CBD by itself. If you are looking for the most complete CBD/CBDA experience, FluxxLab™ offers theperfect balance and the highest quality that you will find anywhere.