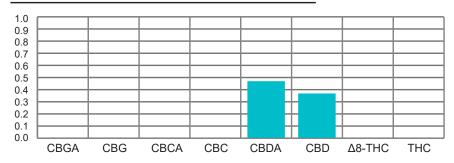

### CBDA VS CBD

CBDA and CBD work in very different ways, and some of the benefits are overlapping. Other benefits are widely distinctive to only CBD or CBDA. By combining the two, the benefits are many times more potent than CBD alone At FluxxLab™ our CBDA contains about 10% naturally-occurring CBD. When combined the two offer a very powerful alternative to plain CBD by itself. If you are looking for the most complete CBD/CBDA experience, FluxxLab™ offers theperfect balance and the highest quality that you will find anywhere.