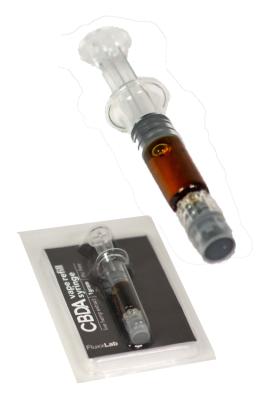

### THC Free CBDA Vape Re-Fill Syringe

Keep your standard vape cartridge charged up with our 1 gram highly purified CBDA vape oil refill. Experience this Top Shelf, highly concentrated, ultra-smooth CBDA & CBD and natural hemp terpene blend. The rich and deep flavor is guaranteed to surprise you. Non-crystallizing, contains no dilutents — the entire product is completely natural. Does not contain propylene glycol, vegetable glycerin or any other harmful dilutents. Completely THC Free.

### Cannabinoid Breakdown:

**Standard Container:** 1 gram dispensing syringe **Typical use:** Refill for standard vape cartridges

THC Range: 0.00% THC
Available Weights: 1 gram
Appearance: Amber gold liquid