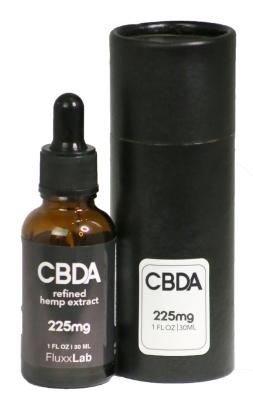

### 225mg CBDA Refined Oil Tincture

Expect results that outperform any CBD tincture oil that you have ever tried before. Completely natural, our all pure hemp CBDA combines the potency of both CBD and CBDA for a combined effect that is greater than any standard CBD. Carefully crafted in our Colorado Lab, we have combined exactly the right amount of hemp terpenes to precisely balance the performance of what our customers tell us is: "The World's Most Perfect CBDA." One ounce will provide you with a full month of the best CBDA you will ever find anywhere. Satisfaction always guaranteed.

### Cannabinoid Breakdown:

Standard Container: 1 oz dropper bottle

Standard Closure: CRC (Child Resistant Closure) Dropper

**THC Range:** 0.00% THC **Appearance:** Amber color

Consistency: Oil liquid medium consistency

Container Color: Amber

Cannabinoid Potency: 225mg/oz

COA: An updated COA can be found on FluxxLab.com

Shelf Life: 12 Months unopened Storage: Store in a cool, dark location. White (No label) MOQ: 100 units (per SKU) Private label MOQ: 500 units (per SKU)

Ingredients: Broad spectrum hemp oil, grapeseed oil,

hemp derrived terpenes

Suggested Use: Use in small quantities and adjust dosing

to fit your needs or preference

Product Features: CBDA with hemp terpenes, THC Free