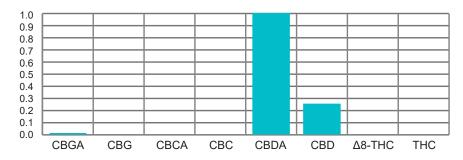

### β-Caryophyllene + 1,000mg CBDA Nano Tincture

Get ready for a bold and powerful CBD product unlike anything you have every experienced with Beta-Caryophyllene + 1000mg CBDA. This unique, all natural water soluble tincture / drink additive and beverage enhancer can deliver as much as 5 times higher potency when compared with a CBD oil tincture. FluxxLab Beta-C with CBDA is incomparable nothing else comes close. CBDA and Beta-Caryophyllene are the top two, most potent and therapeutic compounds in the hemp family. Uniquely blended and then precisely nano-emulsified by FluxxLab™, there is no other CBD product that can compare to its fast-acting effectiveness.

### Cannabinoid Breakdown:

Standard Container: 2 oz dropper bottle

Standard Closure: CRC (Child Resistant Closure) Dropper

THC Range: 0.00% THC

Appearance: Water soluble liquid, white

Consistency: Liquid Container Color: White

Cannabinoid Potency: 500mg/oz

COA: An updated COA can be found on FluxxLab.com

Shelf Life: 12 Months unopened Storage: Store in a cool, dark location. White (No label) MOQ: 100 units (per SKU) Private label MOQ: 500 units (per SKU)